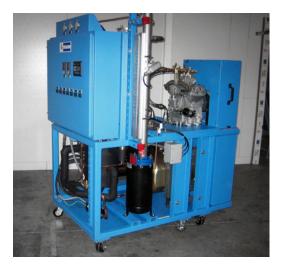

## **Compressor Life Cycle Test Bench**

When you're testing compressor endurance under extreme conditions, you can rely on Tescor's exceptionally durable compressor life cycle test benches and compressor slug test benches. These benches are designed for quick compressor changeout and reliability of operation.

## **Key Benefits:**

- · Systems can be provided to test one compressor or multiple compressors.
- · Based on the specific needs of the end user, the test stands can be configured to control parameters such as:
  - · Compressor speed
  - · Compressor ambient temperature
  - · Evaporator heat load
  - · Discharge pressure
  - · Suction pressure, etc.